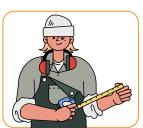

### Jobs and occupations

What are their jobs or occupations? Identify each and mark the correct option.

Doctor

Nurse

Veterinarian

Artist

Teacher

Farmer