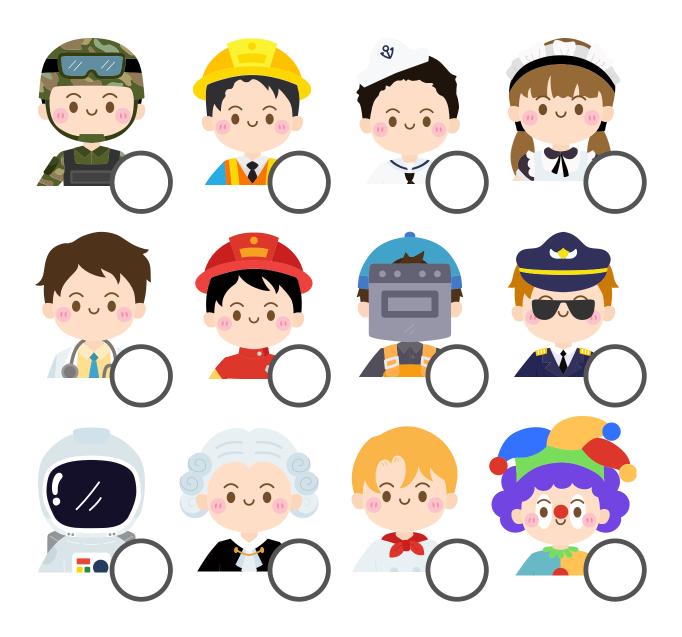

#### JOBS & OCCUPATIONS

Match the pictures with the words. write the letter in the circle.

A. Judge

D. Firefighter

G. Soldier

J. Clown

**B.** Astronaut

E. Welder

H. Doctor

K. Engineer

C. Pilot

F. Maid

I. Sailor

L. Chef