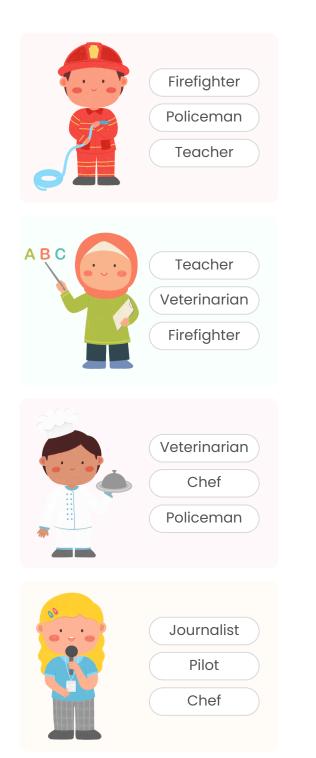

### Jobs and occupations

What are their jobs or occupations? Identify each and mark the correct option.

Doctor

Nurse

Veterinarian

Artist

Teacher

Farmer

Police officer

Carpenter

Firefighter

Chef

Server

Nurse

Farmer

**Artist** 