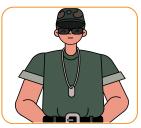

### Jobs and occupations

What are their jobs or occupations? Identify each and mark the correct option.

Doctor

Nurse

Veterinarian

Artist

Teacher

Farmer