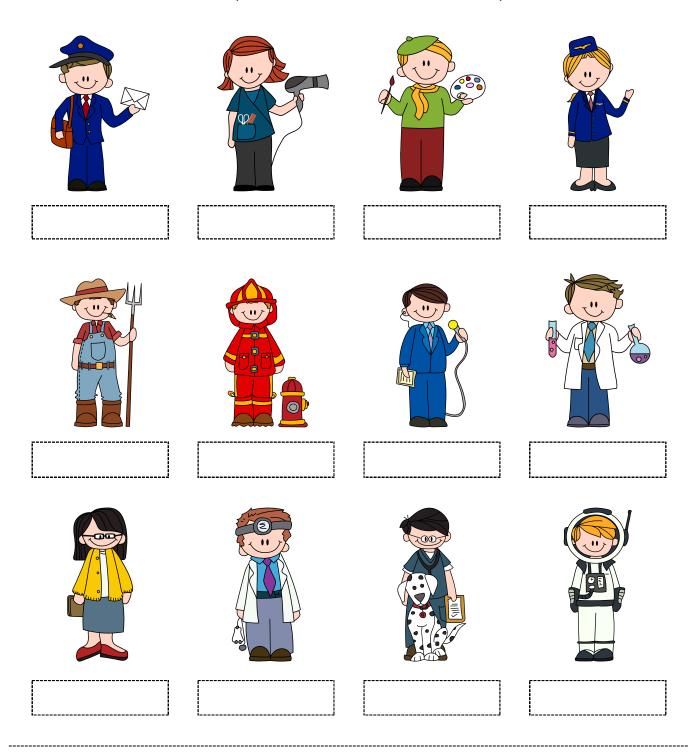

#### Look at the pictures and label the jobs

dentist doctor police officer waiter singer clown pilot astronaut teacher farmer vet chef

| Name: | Date: |  |
|-------|-------|--|
|       |       |  |