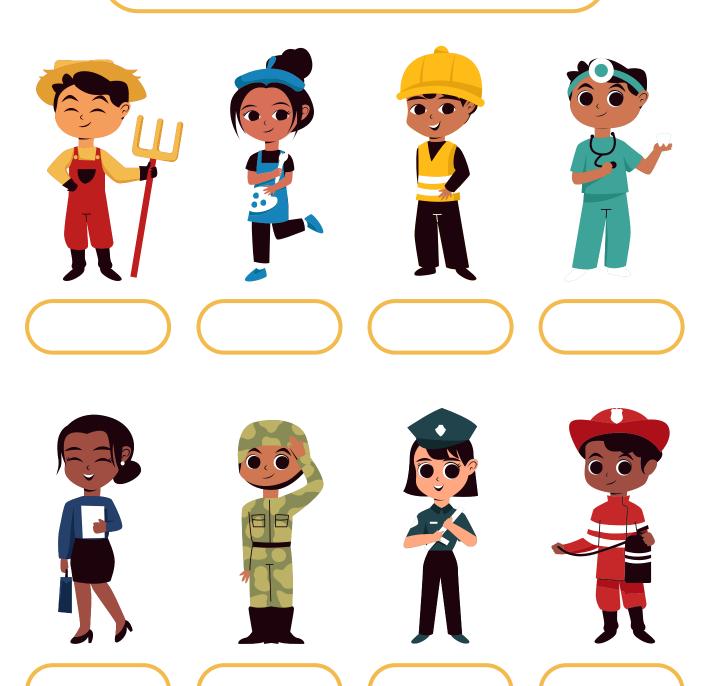

# JOBS

Label the pictures with the words in the box.

farmer – engineer – soldier – teacher artist – firefighter – doctor – police officer

Name: Class: