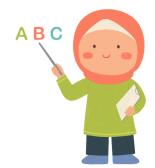

### Jobs and occupations

What are their jobs or occupations? Identify each and mark the correct option.

Doctor

Nurse

Veterinarian

Artist

Teacher

Farmer