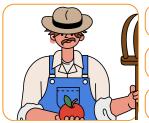

# JOBS

Label the pictures with the words in the box.

farmer – engineer – soldier – teacher artist – firefighter – doctor – police officer

Name: Class: